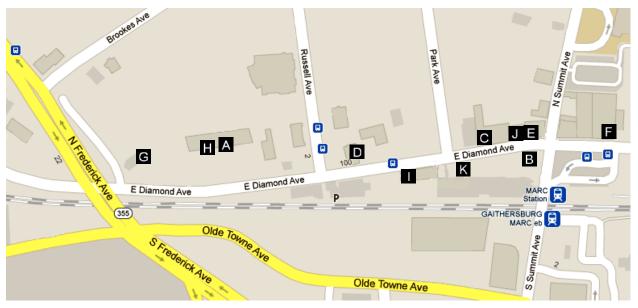

## 8) Olde Towne Gaithersburg

The oldest part of the city dates back to the 1870s and is where City Hall and the Gaithersburg Community Museum are located. To get there by car, turn left from the Hilton parking lot onto Perry Parkway. Go 0.2 miles to the traffic light and turn right onto Frederick Avenue. Follow Frederick about 0.5 miles and turn right (just beyond the Gaitherstowne Shopping Center) onto Chestnut Street. Go less than 0.1 mile on Chestnut and turn left onto East Diamond Avenue. Follow East Diamond for about 0.5 miles to get to the center of Old Towne. (Please be aware that you cannot get to Olde Towne from West Diamond Avenue, which does not connect with East Diamond.)

### Selected Restaurants

- (A) Antojitos. Mexican/Central American. \$. NR. Tel: 301-740-2424.
- (B) Growlers. Brewpub restaurant. \$\$. 3½ stars. Tel: 301-519-9400. www.growlersofgaithersburg.com
- (C) Junior's Chicken. Peruvian rotisserie chicken. \$. 3 stars. Tel: 301-977-7919.
- (D) Old Siam Restaurant. Thai. \$\$. 4 stars. Tel: 301-926-9199.
- (E) Olde Towne Café. Homestyle. \$. 4 stars. Tel: 301-519-7300.
- (F) Rainbow. West African. \$\$. 3<sup>1</sup>/<sub>2</sub> stars. Tel: 301-947-0099. <u>www.rainbowrest.com</u>
- (G) Roy's Place. Specialty sandwiches. \$\$. 3½ stars. Tel: 301-947-5548. www.roysplacerestaurant.com
- (H) Sabor Azteca. Mexican. \$. NR. Tel: 301-987-7272.
- (I) Vocelli Pizza. Pizza, pasta, submarine sandwiches. \$-\$\$. 3 stars. Tel: 301-990-8866. www.vocellipizza.com

- (J) Center Market Morazan. Latin American grocery and market. Tel: 301-926-0282.
- (K) Guatemalteca Bakery. Latin American bakery. Tel: 301-330-1681. www.guatebakery.com