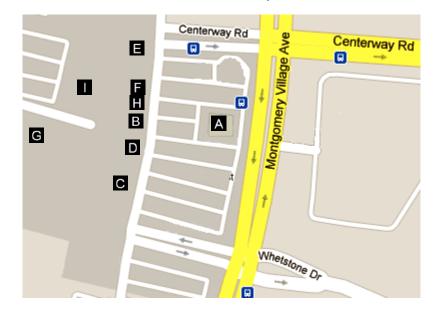

## 4) Montgomery Village Shopping Center

The Montgomery Village Shopping Center is located on Montgomery Village Avenue at the intersection with Centerway Road. To get there by car, turn left from the Hilton parking lot onto Perry Parkway. Go 0.2 miles to the traffic light at Frederick Avenue and continue straight ahead on Lakeforest Boulevard for another 0.1 mile. Turn left onto Russell Avenue, go 0.2 miles, and turn right onto Montgomery Village Avenue. Go on Montgomery Village Avenue (through multiple traffic lights) for 1.5 miles and turn left onto the shopping center entrance road (which is an extension of Centerway Road). [Note: There is no left turn from westbound Montgomery Village Avenue onto southbound Frederick Avenue, so you cannot return to the hotel that way.]

### Selected Restaurants

- (A) Denny's. American. \$-\$\$. 3 stars. Tel: 301-987-8432. www.dennys.com
- (B) Latin Tex Mex Grill. Mexican/Salvadoran. \$-\$\$. 3 stars. Tel: 301-977-0915.
- (C) Ledo Pizza. Pizza, submarine sandwiches, pasta. \$-\$\$. 4 stars. Tel: 301-740-3351. www.ledopizza.com
- (D) Tai Shan. Chinese and sushi. \$-\$\$. 4 stars. Tel: 301-963-8088.
- (E) Village Café. American. \$-\$\$. 3<sup>1</sup>/<sub>2</sub> stars. Tel: 301-840-5668. <u>www.the-village-cafe.com</u>

- (F) **Dollar Tree**. Largest dollar store in the city, and a good place to find cheap party supplies. Tel: 240-632-0910. <u>www.dollartree.com</u>
- (G) Global Food. Large international supermarket. Tel: 301-977-6005. www.theglobalfood.com (Located on back side of shopping center.)
- (H) Just Chocolate Palace. Cakes and pastries bakery. Tel: 301-740-3142. <u>www.justchocolatepalace.com</u>
- (I) Montgomery County Beer and Wine Store. County-run, and the closest place to the Hilton to buy hard liquors. Also sells a large variety of beer and wine. Tel: 240-773-2017. (Located on back side of shopping center.)