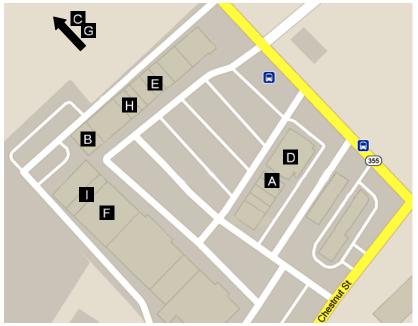

# 7) Gaitherstowne Plaza Shopping Center

The Gaitherstowne Plaza Shopping Center is located on Frederick Avenue at the intersection of Chestnut Street. To get there by car, turn left from the Hilton parking lot onto Perry Parkway. Go 0.2 miles to the traffic light and turn right onto Frederick Avenue. Follow Frederick about 0.5 miles and turn right onto one of the shopping center entrance roads.

### Selected Restaurants

- (A) Basil's Pizza. Specialty pizza, submarine sandwiches, salads, burgers, pasta.
  \$\$ (pizza)/\$ (other). 3 stars. Tel. 301-208-8107. <u>www.basilspizzasubs.com</u>
- (B) Domino's Pizza. Pizza, breadbowl pasta, sandwiches (take-out only). \$\$. 2<sup>1</sup>/<sub>2</sub> stars. Tel: 301-990-2400. <u>www.dominos.com</u>
- (C) Golden Bull Grand Café. American cuisine. \$ (lunch)/\$\$-\$\$\$ (dinner). 2½ stars. Tel. 301-948-3666. <u>www.golden-bull.com</u> (Located on Dalamar Street, a right turn off Frederick Avenue on the way to Gaitherstowne Plaza.)
- (D) IHOP. American cuisine. \$-\$\$. 3 stars. Tel: 301-840-5706. www.ihop.com
- (E) Kenny's Sub Shop. Submarine sandwiches, Chinese food. \$. 3½ stars. Tel: 301-963-2038. www.kennysubshop.com
- (F) Old Country Buffet. Homestyle all-you-can-eat buffet. \$\$. 2 stars. Tel: 301-947-2346. www.oldcountrybuffet.com
- (G) Sardi's. Charcoal broiled chicken, hot sandwiches, salads. NR. Tel: 301-977-3222. www.sardischicken.com (Located on Frederick Avenue on the way to Gaitherstowne Plaza.)

- (H) Deshi Bazar. Bangladeshi grocery store. Tel: 301-963-4418.
- (I) **Dollar & More**. Closest dollar store to the Hilton, and a possible place to find cheap party supplies.