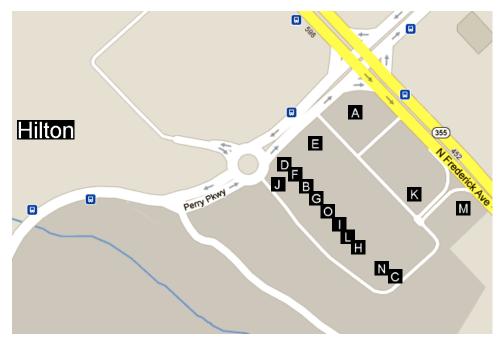

# 1) Inside the Hilton

The Hilton Washington DC North in Gaithersburg is located on Perry Parkway, a short distance from the intersection with Frederick Avenue (Maryland Rte. 355). All restaurants are located on the main floor of the hotel.

### Restaurants

- (A) Rooks Corner Restaurant and Bar. Breakfast, lunch and dinner restaurant. \$\$. 3½ stars.
- (B) Rook's Corner Café / Starbucks. Coffee and pastries. \$. NR.

Note: The Hilton does not have a gift shop. The closest place to buy toiletries, batteries, etc., is CVS in the Gaithersburg Square Shopping Center.

# 2) Gaithersburg Square Shopping Center

The Gaithersburg Square Shopping Center is located at the intersection of Perry Parkway and Frederick Avenue, and is a short walking distance from the Hilton.

### **Restaurants**

- (A) Boston Market. Homestyle. \$. 3 stars. Tel: 301-869-9600. www.bostonmarket.com
- (B) Chipotle. Mexican. \$. 3<sup>1</sup>/<sub>2</sub> stars. Tel: 240-632-1228. <u>www.chipotle.com</u>
- (C) Chuck E Cheese's. Pizza. \$\$. 2 stars. Tel: 301-869-9010. www.chuckecheese.com
- (D) Honeybaked Ham & Café. Sandwiches and salads. \$. NR. Tel: 301-527-9777. www.honeybaked.com
- (E) Panera Bread. Salads, sandwiches, soups, pastries, coffee. \$. 4 stars. Tel: 240-632-2546. www.panerabread.com
- (F) Quickfire Japanese Hibachi. Japanese. \$. 3<sup>1</sup>/<sub>2</sub> stars. Tel: 301-869-8168.
- (G) Quiznos. Submarine sandwiches, salads, soups. \$. 3 stars. Tel: 301-847-0066. www.quiznos.com
- (H) Ricky's Rice Bowl. Teriyaki-style rice bowl meals. \$. 3<sup>1</sup>/<sub>2</sub> stars. Tel: 301-963-2695.
- (I) Yogiberry. Frozen yogurt. \$. 3<sup>1</sup>/<sub>2</sub> stars. Tel: 301-987-2421. www.yogiberry.com
- (J) Yu Zhou Café. Chinese. \$ (cafeteria-style lunch on weekdays)/\$\$ (dinner). 4 stars. Tel: 301-330-9808. (Located on back side of shopping center just off traffic circle.)

- (K) Bank of America. Tel: 301-963-5360. www.bankofamerica.com
- (L) CVS. Pharmacy and more. Tel: 301-948-8260. www.cvs.com
- (M) Grog Beer & Wine. Closest place to buy beer and wine. Tel: 301-208-0750.
- (N) Radio Shack. Electronics store. Tel: 301-948-0060. www.radioshack.com
- (O) UPS Store. Packaging and mailing supplies/services. Tel: 301-519-8550.