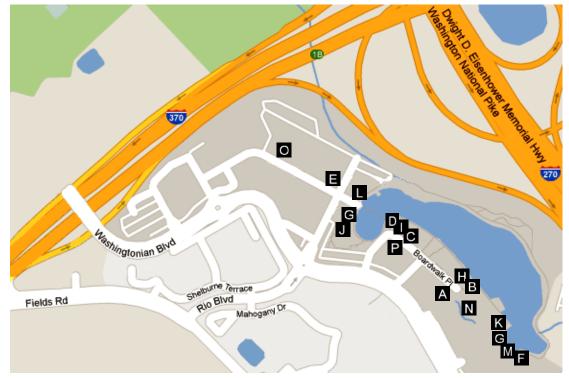

## 11) Washingtonian Center

The Washingtonian Center is located at the intersection of Sam Eig Highway and Interstate 270 and can be easily reached via I-270. It is another large mixed residential-retail development with good restaurant choices available. To get there by car, turn right from the Hilton parking lot onto Perry Parkway. Go 0.7 miles to the traffic light and turn right onto West Diamond Avenue. Follow West Diamond 0.3 miles and turn left onto the I-270 on-ramp. Merge onto I-270 and stay in the right lane. Go about 0.8 miles and take the next exit (Exit 9); stay to the right and merge onto Sam Eig Highway (which is an extension of Interstate 370). Stay to the right, go about 0.6 miles, and take the off-ramp to Washingtonian Blvd. Turn left at the traffic light and follow Washingtonian Blvd. into the shopping center.

### Selected Restaurants

- (A) BGR The Burger Joint. Burgers. \$\$. 3 stars. Tel: 301-569-7086. www.bgrtheburgerjoint.com
- (B) Café Deluxe. American. \$\$. 3 stars. Tel: 240-403-7082. www.cafedeluxe.com
- (C) California Pizza Kitchen. Pizzas and more. \$\$. 3 stars. Tel: 301-330-0681. www.cpk.com
- (D) Copper Canyon Grill. American (featuring steaks). \$\$-\$\$\$. 3½ stars. Tel: 240-631-0003. www.ccgrill.com
- (E) Corner Bakery Café. Sandwiches, salads, pastas, pastries, breakfast. \$. 3 stars. Tel: 301-721-1634. <u>www.cornerbakerycafe.com</u>
- (F) Guapo's. Mexican. \$\$. 3<sup>1</sup>/<sub>2</sub> stars. Tel: 301-977-5655. <u>www.guaposrestaurant.com</u>
- (G) Joe's Crab Shack. Crab by the bucket and other seafood. \$\$. 2½ stars. Tel: 301-947-4377. www.joescrabshack.com
- (H) Nando's Peri Peri. Southern African spicy chicken. \$\$. 3½ stars. Tel: 240-408-7146. www.nandosperiperi.com

- (I) Potbelly's. Sandwiches. \$. 3<sup>1</sup>/<sub>2</sub> stars. Tel: 301-963-4055. <u>www.potbelly.com</u>
- (J) Romano's Macaroni Grill. Italian. \$\$. 3 stars. Tel: 301-963-5003. www.macaronigrill.com
- (K) Tara Thai. Thai. \$-\$\$. 3 stars. Tel: 301-947-8330. www.tarathaiatriocenter.com
- (L) Uncle Julio's. Mexican. \$\$. 3<sup>1</sup>/<sub>2</sub> stars. Tel: 240-632-2150. <u>www.unclejulios.com</u>
- (M) Village Green Grill. Mediterranean (featuring kebobs). \$. 3<sup>1</sup>/<sub>2</sub> stars. Tel: 301-519-4220.

- (N) AMC Loews Rio Cinemas 18. Closest cineplex to the Hilton; includes an IMAX. <u>www.amctheatres.com/Rio18/</u>
- (O) Barnes & Noble. Bookstore. Tel: 301-721-0860. www.barnesandnoble.com
- (P) Lilly Magilly's Cupcakery. Bakery. Tel: 301-208-2828. www.lillymagillys.com