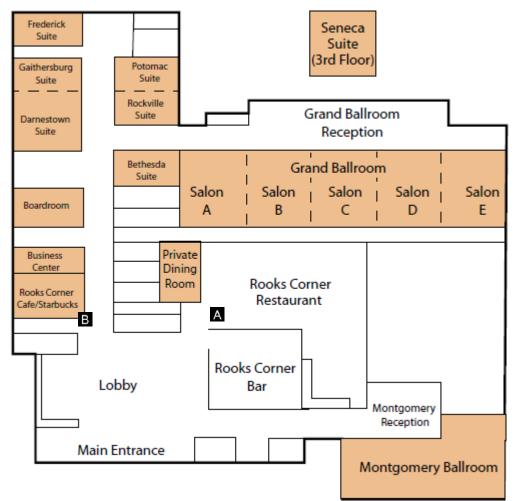

# 1) Inside the Hilton

The Hilton Washington DC North in Gaithersburg is located on Perry Parkway, a short distance from the intersection with Frederick Avenue (Maryland Rte. 355). All restaurants are located on the main floor of the hotel.

### Restaurants

- (A) Rooks Corner Restaurant and Bar. Breakfast, lunch and dinner restaurant. \$\$. 3½ stars.
- (B) Rook's Corner Café / Starbucks. Coffee and pastries. \$. NR.

Note: The Hilton does not have a gift shop. The closest place to buy toiletries, batteries, etc., is CVS in the Gaithersburg Square Shopping Center.