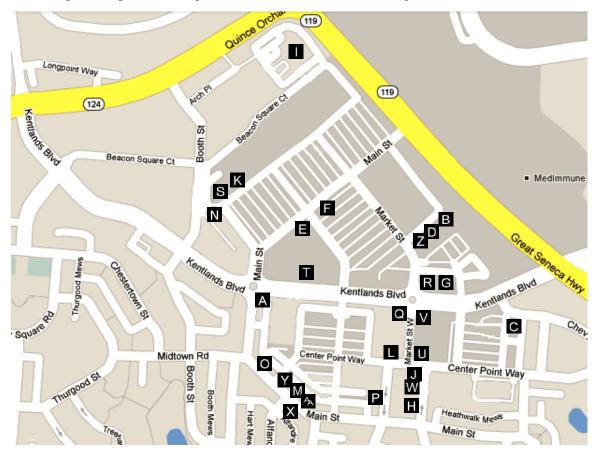

## **10) Kentlands**

The Kentlands is located at the intersection of Quince Orchard Road and Great Seneca Highway. It is a large mixed residential-retail development with many good restaurant choices available. To get there by car, turn right from the Hilton parking lot onto Perry Parkway. Go 0.7 miles to the traffic light and turn right onto West Diamond Avenue. Follow West Diamond 0.6 miles to the third traffic light and turn left onto Quince Orchard Road. Go on Quince Orchard for 1.9 miles (through multiple traffic lights) and turn left at the traffic light onto Kentlands Boulevard.

Selected Restaurants

- (A) Batik. Pan-Asian street food and dumplings. \$-\$\$. 3 stars. Tel: 301-869-8661. www.batikasiancuisine.com
- (B) Bonefish Grill. Seafood. \$\$. 3<sup>1</sup>/<sub>2</sub> stars. Tel: 240-631-2401. <u>www.bonefishgrill.com</u>
- (C) Buca di Beppo. Family-style Italian (not recommended for solo dining). \$\$. 3<sup>1</sup>/<sub>2</sub> stars. Tel: 301-947-7346. <u>www.bucadibeppo.com</u>
- (D) Caspian. Persian, belly dancing on Fri-Sat evenings. \$\$. 4<sup>1</sup>/<sub>2</sub> stars. Tel: 301-590-0007. www.caspiankentlands.com
- (E) Coal Fire Pizza. Pizza baked in coal-fueled oven. \$\$. 3½ stars. Tel: 301-519-2625. www.coalfireonline.com
- (F) Cold Stone Creamery. Ice cream with mix-ins. \$. 3½ stars. Tel: 301-590-0009. www.coldstonecreamery.com

- (G) Cosi. Sandwiches, salads, desserts. \$. 3 stars. Tel: 301-926-8764. www.getcosi.com/gaithersburg/
- (H) Crepes-a-Go-Go. Savory and sweet crepes. \$. 3<sup>1</sup>/<sub>2</sub> stars. Tel: 301-519-9777. www.crepes-a-gogo.com
- (I) Famous Dave's. Smokehouse barbecue. \$ (lunch)/\$\$ (dinner). 4 stars. Tel: 240-683-0435. www.famousdaves.com
- (J) Five Guys. Hamburgers and hot dogs. \$. 4 stars. Tel: 301-926-9100. www.gofiveguys.com
- (K) Good Fortune Café. Chinese. \$-\$\$. 3<sup>1</sup>/<sub>2</sub> stars. Tel: 301-216-2828. www.goodfortunecafe.com
- (L) HaKuBa. Japanese and sushi. \$\$. 3 stars. Tel: 301-947-1283. www.hakubaus.com
- (M) Jaymar Colombian Breeze. Colombian. \$\$. 3 stars. Tel: 301-869-0023. http://www.colombianbreeze.com/
- (N) Jersey Mike's. Specialty submarine sandwiches. \$. 4 stars. Tel: 301-977-4842. www.jerseymikes.com
- (O) Le Palais. French. \$\$-\$\$\$. 4 stars. Tel: 301-947-4051. www.restaurantlepalais.com
- (P) Ming's Asian Bistro. Chinese/Vietnamese. \$. 3<sup>1</sup>/<sub>2</sub> stars. Tel: 301-977-2222.
- (Q) Moby Dick. Kebob platters and sandwiches. \$. 3½ stars. Tel: 301-987-7770. www.mobysonline.com
- (**R**) Noodles & Company. Noodle dishes of various cuisines. \$. 4 stars. Tel: 301-926-5901. www.noodles.com
- (S) Not Your Average Joe's. American. \$\$. 3½ stars. Tel: 240-477-1040. www.notyouraveragejoes.com/gaithersburg/
- (T) O'Donnell's. Seafood. \$\$-\$\$\$. 4 stars. Tel: 301-519-1650. www.odonnellsrestaurants.com
- (U) Pasha Lounge. Moroccan. \$\$. 4 stars. Tel: 301-216-2223.
- (V) Tandoori Nights. Indian/Pakistani. \$\$. 3 stars. Tel: 301-947-4007. www.tandoorinightsmd.com
- (W) Thai Tanium. Thai. \$\$. 3<sup>1</sup>/<sub>2</sub> stars. Tel: 301-990-3699. <u>www.thaitaniumrestaurant.com</u>
- (X) Vasilis Mediterranean Grill. Greek. \$\$. 4 stars. Tel: 301-977-1011. www.vasilisgrill.com
- (Y) Yoyogi Sushi. Sushi bar. \$. 4 stars. Tel: 301-963-0001

- (Z) Hot Breads & Cakes. Bakery and more. Tel: 301-977-1919. www.hotbreadsmddc.com
- (AA) SPAGnVOLA Chocolatier. Chocolate truffle shop and factory (weekend tours available, make reservation through the website). Tel: 240-654-6972. www.spagnvola.com