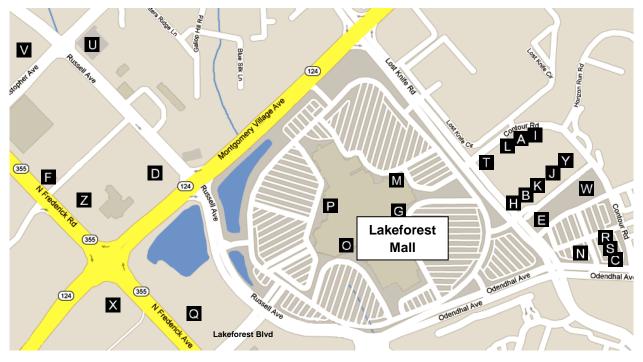

## 3) Lakeforest Mall and vicinity

It's a long walk or a short drive to the restaurants and stores at Lakeforest Mall and vicinity. Turn left from the Hilton parking lot onto Perry Parkway and go 0.2 miles to the intersection of Perry Parkway and Frederick Avenue. To get to the mall, go straight across Frederick Avenue and continue on Lakeforest Boulevard for about another 0.1 miles to Russell Avenue and into the mall parking lot. To get to the two small shopping centers just beyond the mall, turn right onto Russell Avenue, go 0.2 miles and turn left onto Odendhal Avenue. Follow Odendhal for about 0.3 miles and turn left onto Lost Knife Road (which borders the two shopping centers). [Note: There is no left turn from westbound Montgomery Village Avenue onto southbound Frederick Avenue, so you cannot return to the hotel that way.]

Selected Restaurants

- (A) Armand's. Chicago-style pizza. \$\$. 3<sup>1</sup>/<sub>2</sub> stars. Tel: 301-990-2500. <u>www.armandspizza.com</u>
- (B) Crisp & Juicy. Peruvian chicken platters and sandwiches. \$. 3<sup>1</sup>/<sub>2</sub> stars. Tel: 301-355-7377. www.crispjiucy.com
- (C) El Carbonazo. Peruvian rotisserie chicken. \$. 3 stars Tel: 301-869-5234. www.elcarbonazo.net
- (D) Firehouse Deli. Hot & cold sandwiches, salads, breakfast. \$. 4 stars. Tel: 301-869-4434. www.myfirehousedeli.com
- (E) Golden Star Buffet. Chinese all-you-can-eat buffet. \$\$. 3 stars. Tel: 301-869-8866. www.goldenstarbuffet.com
- (F) Ichiban. Japanese/Korean/Sushi. \$\$-\$\$\$. 4 stars. Tel: 301-670-0560. www.ichiban355.com
- (G) Lakeforest Mall Food Court. Various cuisines. Mostly \$. Mostly 3 stars. (Lakeforest Mall on lower level between Sears and Lord & Taylor.)

- (H) Little Caesar's. Pizza (take-out only). \$\$. 3½ stars. Tel: 301-990-3900. www.littlecaesars.com
- (I) Micky's. Chinese. \$. NR. Tel: 301-956-1602
- (J) Paradise Biryan Pointe. Indian. \$\$. 3 stars Tel: 301-355-5444. www.paradisebiryanipointe.com
- (K) Pho & Grill. Vietnamese. \$. 3<sup>1</sup>/<sub>2</sub> stars. Tel: 301-740-7728. <u>www.pho-grill.com</u>
- (L) Pupuseria Doña Azucena. Latin American. \$. 4 stars. Tel: 301-990-7820.
- (M) Red Robin. American/gourmet burgers. \$-\$\$. 3½ stars. Tel: 240-631-8777. www.redrobin.com (Lakeforest Mall on upper level between JCPenney and Lord & Taylor.)
- (N) Roy Rogers. Fast food. \$. 3<sup>1</sup>/<sub>2</sub> stars. Tel: 301-869-5300. <u>www.royrogersrestaurants.com</u>
- (O) **Ruby Tuesday**. American. \$\$. 3 stars. Tel: 301-216-2773. <u>www.rubytuesday.com</u> (Lakeforest Mall on upper level between Macy's and Sears.)
- (P) Silver Diner. American. \$-\$\$. 3 stars. Tel: 240-632-2900. <u>www.silverdiner.com</u> (Lakeforest Mall on lower level between JCPenney and Macy's.)
- (Q) Subway. Submarine sandwiches, breakfast. \$. 3 stars. Tel: 301-208-8505. www.subway.com
- (R) Texas Parrillada. Tex-Mex. \$. 3 stars. Tel: 301-926-0880. www.texasparrillada.com
- (S) Tortacos. Mexican. \$. 4<sup>1</sup>/<sub>2</sub> stars. Tel: 240-632-9423. <u>www.eattortacos.com</u>
- (T) Wendy's. Fast food. \$. NR. Tel: 301-670-0783. <u>www.wendys.com</u>

- (U) Costco. Large discount (membership-required) megamart. Possible place to find cheap party supplies. Tel: 301-417-1500. www.costco.com
- (V) Food Lion. Closest grocery store to the Hilton. Tel: 301-963-9775. www.foodlion.com
- (W) H-Mart. Closest Asian market to the Hilton. Tel: 301-755-7499.
- (X) Sam's Club. Large discount (membership-required) megamart. Possible place to find cheap party supplies. Tel: 301-216-2550. <u>www.samsclub.com</u> (Adjacent to parking lot behind Hilton.)
- (Y) Trader Joe's. Specialty grocery store. Tel: 301-947-5953. www.traderjoes.com
- (Z) Wells Fargo Bank. Tel: 301-948-4800. www.wellsfargo.com