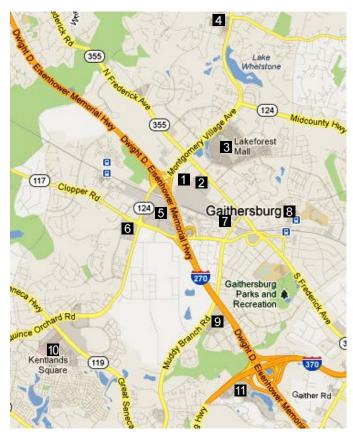

This Restaurant Guide will briefly describe many of the choices available for eating, where they are located, and how to get to them. For convenience, the restaurants described in this Guide are grouped, as shown on the map above, by the following locations:

- 1) Inside the Hilton
- 2) Gaithersburg Square Shopping Center
- 3) Lakeforest Mall and vicinity
- 4) Montgomery Village Shopping Center
- 5) Diamond Square and Firstfield Shopping Centers
- 6) Quince Orchard Plaza Shopping Center
- 7) Gaitherstowne Plaza Shopping Center
- 8) Olde Towne Gaithersburg
- 9) Festival at Muddy Branch Shopping Center
- 10) Kentlands
- 11) Washingtonian Center