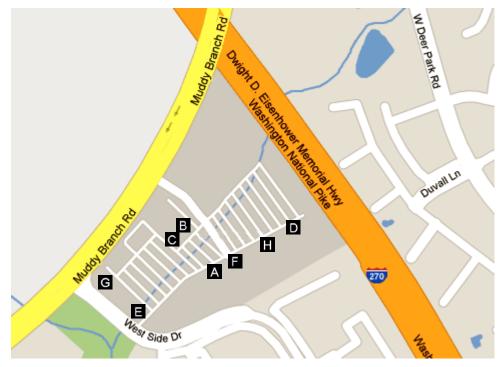

### 9) Festival at Muddy Branch Shopping Center

The Festival at Muddy Branch Shopping Center is located on Muddy Branch Road adjacent to Interstate 270, but cannot be reached via I-270. To get there by car, turn right from the Hilton parking lot onto Perry Parkway. Go 0.7 miles to the traffic light and turn left onto West Diamond Avenue. Follow West Diamond for 0.2 miles and turn right onto Muddy Branch Road. Follow Muddy Branch Road for 0.7 miles (passing over I-270) and turn left onto the shopping center entrance road.

Selected Restaurants

- (A) Il Porto. Italian. \$\$. 4<sup>1</sup>/<sub>2</sub> stars. Tel: 301-590-0735. <u>www.ilportorestaurant.com</u>
- (B) India Dhaba. Indian. \$. 3<sup>1</sup>/<sub>2</sub> stars. Tel: 301-527-6933. <u>www.indiadhaba.com</u>
- (C) Laredo Grill. Mexican/Salvadoran. \$\$. 3<sup>1</sup>/<sub>2</sub> stars. Tel: 301-216-9890. <u>www.laredogrill.com</u>
- (D) Lumpia, Pansit, atbp. Filipino/Asian. \$-\$\$. 4 stars. Tel: 301-527-7788. www.lumpiapansitatbp.com
- (E) Ogei's Chicken & Subs. Sandwiches, after-dark hookah bar. \$. NR. Tel: 301-987-1122.
- (F) Pho Bistro. Vietnamese. \$\$. 3<sup>1</sup>/<sub>2</sub> stars. Tel: 301-990-0011.
- (G) Sushi Chalet. All-you-can-eat sushi bar. \$\$. 3 stars. Tel: 301-948-7373.

Other stores of possible interest

(H) Grand Mart. The largest Asian/International grocery market in the city. Two small bakeries, a small Korean restaurant, and a small Mexican restaurant are inside. Tel: 301-527-6980.