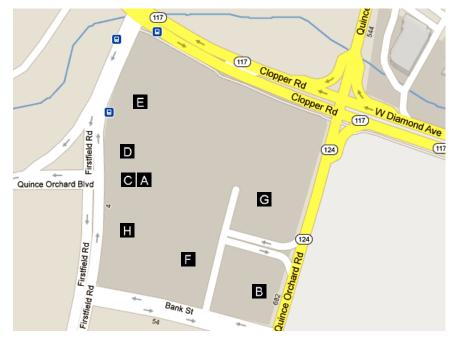

# 5) Diamond Square and Firstfield Shopping Centers

The Diamond Square and Firstfield Shopping Centers are located adjacent to each other near the intersection of Quince Orchard Road and West Diamond Avenue. To get to the Diamond Square Shopping Center by car, turn right from the Hilton parking lot onto Perry Parkway. Go 0.7 miles to the traffic light and turn right onto West Diamond Avenue. Follow West Diamond 0.6 miles to the second traffic light and turn right onto Bureau Drive. There are several entrances to Diamond Square and Firstfield Shopping Centers from either Bureau Drive or from Firstfield Road (0.2 miles ahead on Bureau Drive from intersection with West Diamond).

Selected Restaurants

- (A) **Dogfish Head Alehouse**. Brewpub restaurant. \$\$. 4 stars. Tel: 301-963-4847. www.dogfishalehouse.com
- (B) Einstein Bros. Bagels. Bagel deli. \$. 4 stars. Tel: 301-947-4208. www.einsteinbros.com
- (C) Hibachi Sushi Supreme Buffet. Asian/Seafood all-you-can-eat buffet. \$\$. 3 stars. Tel: 301-208-7305.
- (D) Jerry's. Submarine sandwiches, pizza. \$-\$\$. NR. Tel: 301-977-4700. www.jerrysusa.com
- (E) Madras Palace. Indian vegetarian. \$. 3<sup>1</sup>/<sub>2</sub> stars. Tel: 301-977-1600. www.madraspalaceusa.com
- (F) Rita's. Italian ice and excellent frozen custard. \$. 4 stars. Tel: 301-947-7840. www.ritasice.com (There is also a Rita's inside Lakeforest Mall.)
- (G) Saagar. Indian. \$\$. 3<sup>1</sup>/<sub>2</sub> stars. Tel: 301-990-1231.
- (H) Starbucks. Coffee and pastries. \$. NR. Tel: 301-987-2250. www.starbucks.com/store/16668/
- (I) Subway. Submarine sandwiches, breakfast. \$. NR. Tel: 301-527-8988. <u>www.subway.com</u>

### Other stores of possible interest

(J) Giant Foods. Grocery store (no beer or wine sales). Tel: 301-216-0911. www.giantfood.com