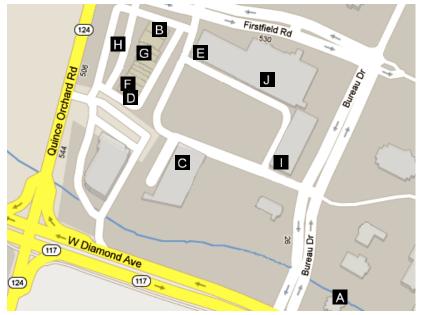

# 5) Diamond Square and Firstfield Shopping Centers

The Diamond Square and Firstfield Shopping Centers are located adjacent to each other near the intersection of Quince Orchard Road and West Diamond Avenue. To get to the Diamond Square Shopping Center by car, turn right from the Hilton parking lot onto Perry Parkway. Go 0.7 miles to the traffic light and turn right onto West Diamond Avenue. Follow West Diamond 0.6 miles to the second traffic light and turn right onto Bureau Drive. There are several entrances to Diamond Square and Firstfield Shopping Centers from either Bureau Drive or from Firstfield Road (0.2 miles ahead on Bureau Drive from intersection with West Diamond).

Selected Restaurants

- (A) **Dogfish Head Alehouse**. Brewpub restaurant. \$\$. 4 stars. Tel: 301-963-4847. www.dogfishalehouse.com
- (B) Einstein Bros. Bagels. Bagel deli. \$. 4 stars. Tel: 301-947-4208. www.einsteinbros.com
- (C) Hibachi Sushi Supreme Buffet. Asian/Seafood all-you-can-eat buffet. \$\$. 3 stars. Tel: 301-208-7305.
- (D) Jerry's. Submarine sandwiches, pizza. \$-\$\$. NR. Tel: 301-977-4700. www.jerrysusa.com
- (E) Madras Palace. Indian vegetarian. \$. 3<sup>1</sup>/<sub>2</sub> stars. Tel: 301-977-1600. www.madraspalaceusa.com
- (F) Rita's. Italian ice and excellent frozen custard. \$. 4 stars. Tel: 301-947-7840. www.ritasice.com (There is also a Rita's inside Lakeforest Mall.)
- (G) Saagar. Indian. \$\$. 3<sup>1</sup>/<sub>2</sub> stars. Tel: 301-990-1231.
- (H) Starbucks. Coffee and pastries. \$. NR. Tel: 301-987-2250. www.starbucks.com/store/16668/
- (I) Subway. Submarine sandwiches, breakfast. \$. NR. Tel: 301-527-8988. <u>www.subway.com</u>

### Other stores of possible interest

(J) Giant Foods. Grocery store (no beer or wine sales). Tel: 301-216-0911. www.giantfood.com