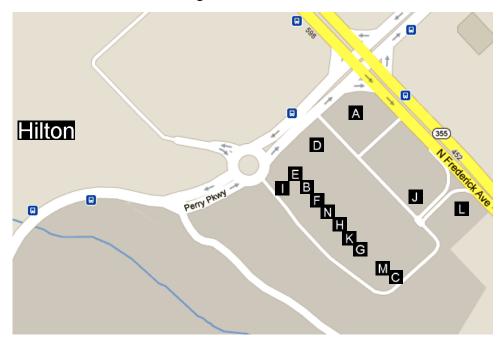

# 2) Gaithersburg Square Shopping Center

The Gaithersburg Square Shopping Center is located at the intersection of Perry Parkway and Frederick Avenue, and is a short walking distance from the Hilton.

#### Restaurants

- (A) Boston Market. Homestyle. \$. 3 stars. Tel: 301-869-9600. www.bostonmarket.com
- (B) Chipotle. Mexican. \$. 3½ stars. Tel: 240-632-1228. www.chipotle.com
- (C) Chuck E Cheese's. Pizza. \$\$. 2½ stars. Tel: 301-869-9010. www.chuckecheese.com
- **(D) Panera Bread**. Salads, sandwiches, soups, pastries, coffee. \$. 4 stars. Tel: 240-632-2546. www.panerabread.com
- (E) Quickfire Japanese Hibachi. Japanese. \$. 3½ stars. Tel: 301-869-8168.
- **(F) Quiznos**. Submarine sandwiches, salads, soups. \$. 3 stars. Tel: 301-847-0066. www.quiznos.com
- (G) Ricky's Rice Bowl. Teriyaki-style rice bowl meals. \$. 3½ stars. Tel: 301-963-2695.
- (H) Yogiberry. Frozen yogurt. \$. 3½ stars. Tel: 301-987-2421. www.yogiberry.com
- (I) Yu Zhou Café. Chinese. \$ (cafeteria-style lunch on weekdays)/\$\$ (dinner). 3½ stars. Tel: 301-330-9808. <a href="www.yuzhoucafe.com">www.yuzhoucafe.com</a> (Located on back side of shopping center just off traffic circle.)

- (J) Bank of America. Tel: 301-963-5360. www.bankofamerica.com
- (K) CVS. Pharmacy and more. Tel: 301-948-8260. www.cvs.com
- (L) Grog Beer & Wine. Closest place to buy beer and wine. Tel: 301-208-0750.
- (M) Radio Shack. Electronics store. Tel: 301-948-0060. www.radioshack.com
- (N) UPS Store. Packaging and mailing supplies/services. Tel: 301-519-8550.