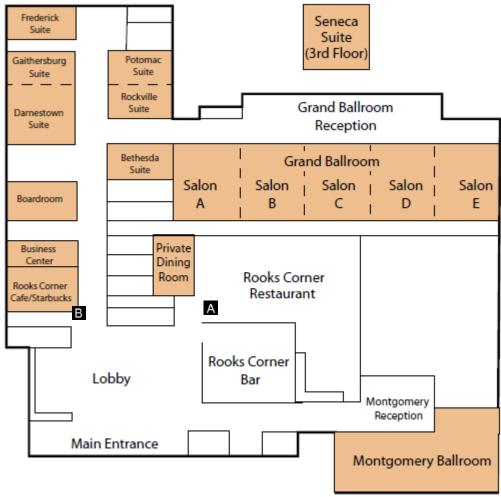

## 1) Inside the Hilton

The Hilton Washington DC North in Gaithersburg is located on Perry Parkway, a short distance from the intersection with Frederick Avenue (Maryland Rte. 355). All restaurants are located on the main floor of the hotel.

#### Restaurants

- (A) Rooks Corner Restaurant and Bar. Breakfast, lunch and dinner restaurant. \$\$. 3½ stars.
- (B) Rook's Corner Café / Starbucks. Coffee and pastries. \$. NR.

Note: The Hilton does not have a gift shop. The closest place to buy toiletries, batteries, etc., is CVS in the Gaithersburg Square Shopping Center.