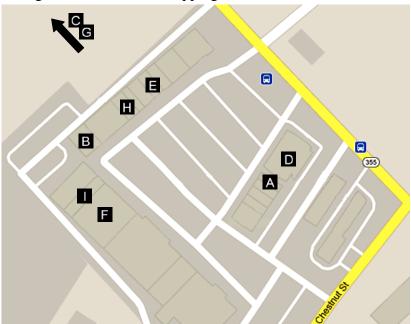

# 7) Gaitherstowne Plaza Shopping Center

The Gaitherstowne Plaza Shopping Center is located at the intersection of Frederick Avenue and Chestnut Street. To get there by car, turn left from the Hilton parking lot onto Perry Parkway. Go 0.2 miles to the traffic light and turn right onto Frederick Avenue. Follow Frederick about 0.5 miles and turn right onto one of the shopping center entrance roads.

#### Selected Restaurants

- (A) Basil's Pizza. Specialty pizza, submarine sandwiches, salads, burgers, pasta. \$\$ (pizza)/\$ (other). 3 stars. Tel. 301-208-8107. <a href="www.basilspizzasubs.com">www.basilspizzasubs.com</a>
- **(B) Domino's Pizza**. Pizza, breadbowl pasta, sandwiches (take-out only). \$\$. 2½ stars. Tel: 301-990-2400. www.dominos.com
- (C) Golden Bull Grand Café. American cuisine. \$ (lunch)/\$\$-\$\$\$ (dinner). 2½ stars. Tel. 301-948-3666. <a href="www.golden-bull.com">www.golden-bull.com</a> (Located on Dalamar Street, a right turn off Frederick Avenue on the way to Gaitherstowne Plaza.)
- (D) IHOP. American cuisine. \$-\$\$. 3 stars. Tel: 301-840-5706. www.ihop.com
- **(E) Kenny's Sub Shop.** Submarine sandwiches, Chinese food. \$. 2½ stars. Tel: 301-963-2038. www.kennysubshop.com
- **(F) Old Country Buffet**. Homestyle all-you-can-eat buffet. \$\$. 2½ stars. Tel: 301-947-2346. www.oldcountrybuffet.com
- (G) Sardi's. Charcoal broiled chicken, hot sandwiches, salads. 4½ stars. Tel: 301-977-3222. www.sardischicken.com (Located on Frederick Avenue on the way to Gaitherstowne Plaza.)

- (H) Deshi Bazar. Bangladeshi grocery store. Tel: 301-963-4418. www.deshibazarhalal.com
- (I) **Dollar & More**. Closest dollar store to the Hilton, and a possible place to find cheap party supplies.