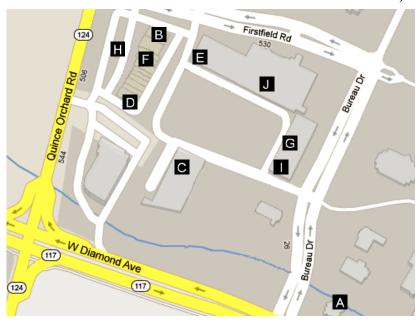

# 5) Diamond Square and Firstfield Shopping Centers

The Diamond Square and Firstfield Shopping Centers are located adjacent to each other near the intersection of Quince Orchard Road and West Diamond Avenue. To get to the Diamond Square Shopping Center by car, turn right from the Hilton parking lot onto Perry Parkway. Go 0.7 miles to the traffic light and turn right onto West Diamond Avenue. Follow West Diamond 0.6 miles to the second traffic light and turn right onto Bureau Drive. There are several entrances to Diamond Square and Firstfield Shopping Centers from either Bureau Drive or from Firstfield Road (0.2 miles ahead on Bureau Drive from intersection with West Diamond).

#### **Selected Restaurants**

- **(A) Dogfish Head Alehouse**. Brewpub restaurant. \$\$. 4 stars. Tel: 301-963-4847. www.dogfishalehouse.com
- (B) Einstein Bros. Bagels. Bagel deli. \$. 3 stars. Tel: 301-947-4208. www.einsteinbros.com
- (C) **Hibachi Sushi Supreme Buffet**. Asian/Seafood all-you-can-eat buffet. \$\$. 3 stars. Tel: 301-208-7305.
- (D) Jerry's. Submarine sandwiches, pizza. \$-\$\$. NR. Tel: 301-977-4700. www.jerrysusa.com
- **(E) Madras Palace**. Indian vegetarian. \$. 3½ stars. Tel: 301-977-1600. <a href="https://www.madraspalaceusa.com">www.madraspalaceusa.com</a>
- (F) Saagar. Indian. \$\$. 3½ stars. Tel: 301-990-1231. www.saagarcuisine.com
- (G) Silk Road Choyhona. Uzbek. \$. 4 stars. Tel: 301-330-5262. silkroadchoyhona.com
- (H) Starbucks. Coffee and pastries. \$. NR. Tel: 301-987-2250. www.starbucks.com/store/16668/
- (I) Subway. Submarine sandwiches, breakfast. \$. NR. Tel: 301-527-8988. www.subway.com

### Other stores of possible interest

(**J**) **Giant Foods.** Grocery store (no beer or wine sales). Tel: 301-216-0911. <a href="www.giantfood.com">www.giantfood.com</a>