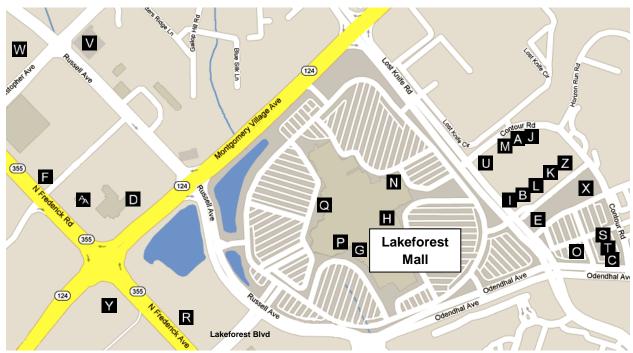

# 3) Lakeforest Mall and vicinity

It's a long walk or a short drive to the restaurants and stores at Lakeforest Mall and vicinity. Turn left from the Hilton parking lot onto Perry Parkway and go 0.2 miles to the intersection of Perry Parkway and Frederick Avenue. To get to the mall, go straight across Frederick Avenue and continue on Lakeforest Boulevard for about another 0.1 miles to Russell Avenue and into the mall parking lot. To get to the two small shopping centers just beyond the mall, turn right onto Russell Avenue, go 0.2 miles and turn left onto Odendhal Avenue. Follow Odendhal for about 0.3 miles and turn left onto Lost Knife Road (which borders the two shopping centers). [Note: There is no left turn from westbound Montgomery Village Avenue onto southbound Frederick Avenue, so you cannot return to the hotel that way.]

### Selected Restaurants

- (A) Armand's. Chicago-style pizza. \$\$. 3½ stars. Tel: 301-990-2500. www.armandspizza.com
- (B) Crisp & Juicy. Peruvian chicken platters and sandwiches. \$. 3½ stars. Tel: 301-355-7377. <a href="https://www.crispjuicy.com">www.crispjuicy.com</a>
- (C) El Carbonazo. Peruvian rotisserie chicken. \$. 3 stars Tel: 301-869-5234. <a href="https://www.elcarbonazo.net">www.elcarbonazo.net</a>
- **(D) Firehouse Deli**. Hot & cold sandwiches, salads, breakfast. \$. 4 stars. Tel: 301-869-4434. <a href="https://www.myfirehousedeli.com">www.myfirehousedeli.com</a>
- **(E) Golden Star Buffet**. Chinese all-you-can-eat buffet. \$\$. 3 stars. Tel: 301-869-8866. <a href="https://www.goldenstarbuffet.com">www.goldenstarbuffet.com</a>
- (F) Ichiban. Japanese/Korean/Sushi. \$\$-\$\$\$. 4 stars. Tel: 301-670-0560. www.ichiban355.com
- (**G**) **J. Marie's**. Cajun/Creole/Low Country. \$\$. NR. Tel: 240-667-1725. (Lakeforest Mall on upper level between Macy's and Sears.) [Scheduled to open on October 1<sup>st</sup>]

- **(H) Lakeforest Mall Food Court**. Various cuisines. Mostly \$. Mostly 3 stars. (Lakeforest Mall on lower level between Sears and Lord & Taylor.) Elsewhere inside the mall are:
  - Cinnabon. Cinnamon rolls.
  - Rita's. Italian ice and frozen custard.
  - **SPAGnVOLA Chocolatier**. Chocolate truffles shop.
- (I) Little Caesar's. Pizza (take-out only). \$\$. 3½ stars. Tel: 301-990-3900. www.littlecaesars.com
- (J) Micky's. Chinese. \$. 3½ stars. Tel: 301-956-1602. www.mickyschinese.com
- **(K) Paradise Biryan Pointe**. Indian. \$\$. 3 stars Tel: 301-355-5444. www.paradisebiryanipointe.com
- (L) Pho & Grill. Vietnamese. \$. 3½ stars. Tel: 301-740-7728. www.pho-grill.com
- (M) Pupuseria Doña Azucena. Latin American. \$. 4 stars. Tel: 301-990-7820. <a href="https://www.donabessy.com">www.donabessy.com</a>
- (N) Red Robin. American/gourmet burgers. \$-\$\$. 3½ stars. Tel: 240-631-8777. <a href="https://www.redrobin.com">www.redrobin.com</a> (Lakeforest Mall on upper level between JCPenney and Lord & Taylor.)
- (O) Roy Rogers. Fast food. \$. 3½ stars. Tel: 301-869-5300. www.royrogersrestaurants.com
- (P) Ruby Tuesday. American. \$\$. 3 stars. Tel: 301-216-2773. <a href="www.rubytuesday.com">www.rubytuesday.com</a> (Lakeforest Mall on upper level between Macy's and Sears.)
- (Q) Silver Diner. American. \$-\$\$. 3 stars. Tel: 240-632-2900. <a href="www.silverdiner.com">www.silverdiner.com</a> (Lakeforest Mall on lower level between JCPenney and Macy's.)
- **(R) Subway**. Submarine sandwiches, breakfast. \$. 3 stars. Tel: 301-208-8505. www.subway.com
- (S) Texas Parrillada. Tex-Mex. \$. 3 stars. Tel: 301-926-0880. www.texasparrillada.com
- (T) Tortacos. Mexican. \$. 4½ stars. Tel: 240-632-9423. www.eattortacos.com
- (U) Wendy's. Fast food. \$. NR. Tel: 301-670-0783. www.wendys.com

- **(V) Costco**. Large discount (membership-required) megamart. Possible place to find cheap party supplies. Tel: 301-417-1500. <a href="https://www.costco.com">www.costco.com</a>
- (W) Food Lion. Closest grocery store to the Hilton. Tel: 301-963-9775. www.foodlion.com
- (X) **H-Mart**. Closest Asian market to the Hilton. Has a bakery inside. Tel: 301-755-7499. www.hmart.com
- **(Y) Sam's Club**. Large discount (membership-required) megamart. Possible place to find cheap party supplies. Tel: 301-216-2550. <a href="www.samsclub.com">www.samsclub.com</a> (Adjacent to parking lot behind Hilton.)
- (Z) Trader Joe's. Specialty grocery store. Tel: 301-947-5953. www.traderjoes.com
- (AA) Wells Fargo Bank. Tel: 301-948-4800. www.wellsfargo.com