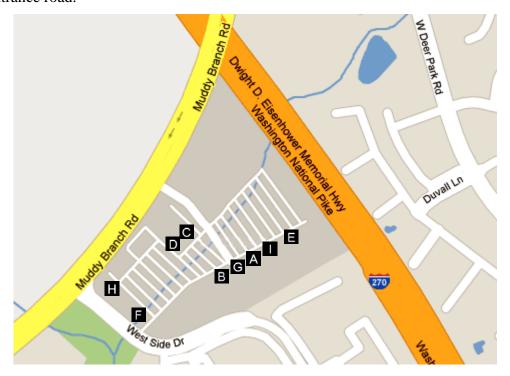

# 9) Festival at Muddy Branch Shopping Center

The Festival at Muddy Branch Shopping Center is located on Muddy Branch Road adjacent to Interstate 270, but cannot be reached via I-270. To get there by car, turn right from the Hilton parking lot onto Perry Parkway. Go 0.7 miles to the traffic light and turn left onto West Diamond Avenue. Follow West Diamond for 0.2 miles and turn right onto Muddy Branch Road. Follow Muddy Branch Road for 0.7 miles (passing over I-270) and turn left onto the shopping center entrance road.

## Selected Restaurants

- (A) Hearty's Chinese Restaurant. Chinese. \$. NR. Tel: 301-926-1100. www.heartyschinese.com (can use website to make order)
- (B) Il Porto. Italian. \$\$. 4½ stars. Tel: 301-590-0735. www.ilportorestaurant.com
- (C) Kerala Cafe. Indian. \$. 2½ stars. Tel: 301-591-4048. www.keralacafeusa.com
- (D) Laredo Grill. Mexican/Salvadoran. \$\$. 3½ stars. Tel: 301-216-9890. www.laredogrill.com
- (E) Lumpia, Pansit, atbp. Filipino/Asian. \$-\$\$. 4 stars. Tel: 301-527-7788. www.lumpiapansitatbp.com
- **(F) Ogei's Hookah Bar & Grill**. Kebobs, burgers & sandwiches, hookah bar. \$. 3 stars. Tel: 301-987-1122. www.ogeisbar.com
- (**G**) **Pho Bistro**. Vietnamese. \$\$. 3½ stars. Tel: 301-208-3999.
- (H) Sushi Chalet. All-you-can-eat sushi bar. \$\$. 3½ stars. Tel: 301-948-7373. www.sushichalet.com

#### Other stores of possible interest

(I) **Grand Mart**. The largest Asian/International grocery market in the city. 3½ stars. Tel: 301-527-6980.