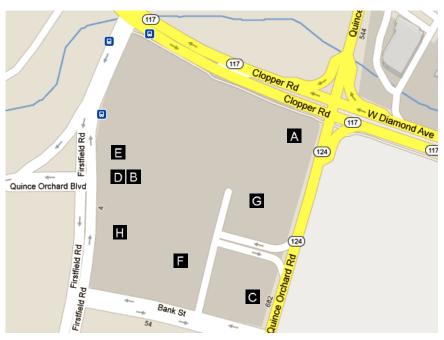

# 6) Quince Orchard Plaza Shopping Center

The Quince Orchard Plaza Shopping Center is located at the intersection of Quince Orchard Road and Clopper Road. To get there by car, turn right from the Hilton parking lot onto Perry Parkway. Go 0.7 miles to the traffic light and turn right onto West Diamond Avenue. Follow West Diamond 0.6 miles to the third traffic light and turn left onto Quince Orchard Road. Go on Quince Orchard for about 0.1 miles and turn right onto the shopping center entrance road.

#### **Selected Restaurants**

- **(A) Buffalo Wild Wings.** Wings, burgers & sandwiches sports bar. \$-\$\$. 3 stars. Tel: 301-330-7300. www.buffalowildwings.com
- (B) CiCi's Pizza. All-you-can-eat pizza, pasta, salads buffet. \$. 2½ stars. Tel: 301-869-1006. <a href="https://www.cicispizza.com">www.cicispizza.com</a>
- (C) McDonald's. Fast food. \$. NR. Tel: 301-948-1189. http://www.mcmaryland.com/21080/
- (**D**) **Quincy's Bar & Grille**. Pub food. \$\$. 3½ stars. Tel: 301-869-8200.

- **(E) Friends of the Library Bookstore**. Used books. Tel: 301-355-7211. <a href="http://www.folmc.org/bookstores/">http://www.folmc.org/bookstores/</a>
- (F) Staples. Office supplies and copying services. Tel. 301-987-7611. www.staples.com
- (G) **Rite Aid**. Pharmacy and sundries. If you can't find it in CVS, try here. Tel. 301-990-6993. <a href="www.riteaid.com">www.riteaid.com</a>
- **(H) Taste of Europe**. Russian/Eastern Europe grocery store and market. 4 stars. Tel: 301-590-9094.