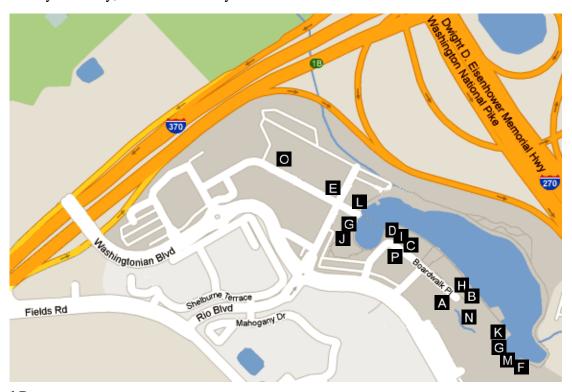

# 11) Washingtonian Center

The Washingtonian Center is located at the intersection of Sam Eig Highway and Interstate 270 and can be easily reached via I-270. It is another large mixed residential-retail development with good restaurant choices available. To get there by car, turn right from the Hilton parking lot onto Perry Parkway. Go 0.7 miles to the traffic light and turn right onto West Diamond Avenue. Follow West Diamond 0.3 miles and turn left onto the I-270 on-ramp. Merge onto I-270 and stay in the right lane. Go about 0.8 miles and take the next exit (Exit 9); stay to the right and merge onto Sam Eig Highway (which is an extension of Interstate 370). Stay to the right, go about 0.6 miles, and take the off-ramp to Washingtonian Blvd. Turn left at the traffic light and follow Washingtonian Blvd. into the shopping center.

To return to the Hilton, turn right onto the Sam Eig Highway entrance ramp from Washingtonian Blvd. Go about 0.3 miles on Sam Eig and take the exit to go north onto I-270 (toward Frederick). Take the next exit (Exit 10) and at the bottom of the ramp, turn left onto West Diamond Avenue. Follow West Diamond a very short distance to the next traffic light and turn left onto Perry Parkway, which will take you to the Hilton.

## **Selected Restaurants**

- (A) BGR The Burger Joint. Burgers. \$\$. 3 stars. Tel: 301-569-7086. www.bgrtheburgerjoint.com
- (B) Café Deluxe. American. \$\$. 3 stars. Tel: 240-403-7082. www.cafedeluxe.com
- (C) California Pizza Kitchen. Pizzas and more. \$\$. 3 stars. Tel: 301-330-0681. www.cpk.com
- **(D) Copper Canyon Grill**. American Southwest (featuring steaks). \$\$-\$\$\$. 3½ stars. Tel: 240-631-0003. www.ccgrill.com

- **(E) Corner Bakery Café**. Sandwiches, salads, pastas, pastries, breakfast. \$. 3 stars. Tel: 301-721-1634. www.cornerbakerycafe.com
- (F) Guapo's. Mexican. \$\$. 3½ stars. Tel: 301-977-5655. www.guaposrestaurant.com
- (G) Joe's Crab Shack. Crab by the bucket and other seafood. \$\$. 3 stars. Tel: 301-947-4377. www.joescrabshack.com
- **(H) Nando's Peri-Peri**. Southern African spicy chicken. \$\$. 3½ stars. Tel: 240-408-7146. www.nandosperiperi.com
- (I) Potbelly's. Sandwiches. \$. 3½ stars. Tel: 301-963-4055. www.potbelly.com
- (J) Romano's Macaroni Grill. Italian. \$\$. 3 stars. Tel: 301-963-5003. www.macaronigrill.com
- (K) Tara Thai. Thai. \$-\$\$. 3 stars. Tel: 301-947-8330. www.tarathaiatriocenter.com
- (L) Uncle Julio's. Mexican. \$\$. 3½ stars. Tel: 240-632-2150. www.unclejulios.com
- (M) Village Green Grill. Mediterranean (featuring kebobs). \$. 3 stars. Tel: 301-519-4220.

## Other stores of possible interest

- (N) AMC Loews Rio Cinemas 18. Closest cineplex to the Hilton; includes an IMAX. www.amctheatres.com/Rio18/
- (O) Barnes & Noble. Bookstore. Tel: 301-721-0860. www.barnesandnoble.com
- (P) Lilly Magilly's Cupcakery. Bakery. 3½ stars. Tel: 301-208-2828. www.lillymagillys.com