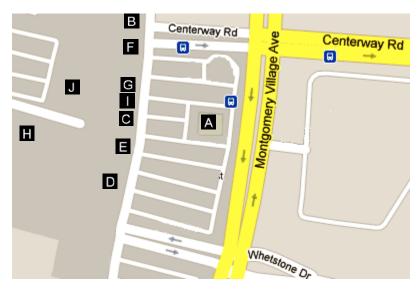

# 4) Montgomery Village Shopping Center

The Montgomery Village Shopping Center is located on Montgomery Village Avenue at the intersection with Centerway Road. To get there by car, turn left from the Hilton parking lot onto Perry Parkway. Go 0.2 miles to the traffic light at Frederick Avenue and continue straight ahead on Lakeforest Boulevard for another 0.1 mile. Turn left onto Russell Avenue, go 0.2 miles, and turn right onto Montgomery Village Avenue. Go on Montgomery Village Avenue (through multiple traffic lights) for 1.5 miles and turn left onto the shopping center entrance road (which is an extension of Centerway Road). [Note: There is no left turn from westbound Montgomery Village Avenue onto southbound Frederick Avenue, so you cannot return to the hotel that way.]

#### Selected Restaurants

- (A) Denny's. American. \$-\$\$. 3 stars. Tel: 301-987-8432. www.dennys.com
- **(B) Donut King.** Donuts, breakfast sandwiches. \$. 4 stars. Tel: 301-869-2315.
- (C) Latin Tex Mex Grill. Mexican/Salvadoran. \$-\$\$. 3 stars. Tel: 301-977-0915.
- **(D) Ledo Pizza**. Pizza, submarine sandwiches, pasta. \$-\$\$. 4 stars. Tel: 301-740-3351. www.ledopizza.com
- (E) **Tai Shan**. Chinese and sushi. \$-\$\$. 4 stars. Tel: 301-963-8088.
- (F) Village Café. American. \$-\$\$. 3½ stars. Tel: 301-840-5668. www.the-village-cafe.com

- **(G) Dollar Tree**. Largest dollar store in the city, and a good place to find cheap party supplies. Tel: 240-632-0910. www.dollartree.com
- **(H) Global Food.** Large international supermarket. Tel: 301-977-6005. <a href="https://www.theglobalfood.com">www.theglobalfood.com</a> (Located on back side of shopping center.)
- (I) Just Chocolate Palace. Cakes and pastries bakery. Tel: 301-740-3142. www.justchocolatepalace.com
- (J) Montgomery County Beer and Wine Store. County-run, and the closest place to the Hilton to buy hard liquors. Also sells a large variety of beer and wine. Tel: 240-773-2017. (Located on back side of shopping center.)