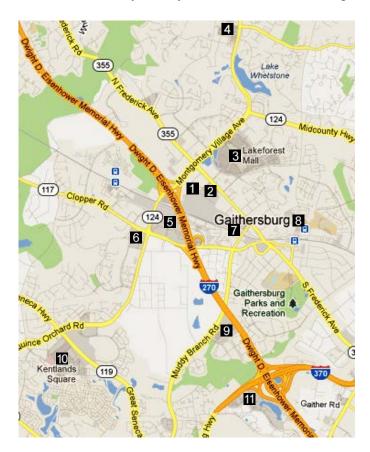

This Restaurant Guide will briefly describe many of the choices available for eating, where they are located, and how to get to them. For convenience, the restaurants described in this Guide are grouped, as shown on the map above, by the following locations:

- 1) Inside the Hilton
- 2) Gaithersburg Square Shopping Center
- 3) Lakeforest Mall and vicinity
- 4) Montgomery Village Shopping Center
- 5) Diamond Square and Firstfield Shopping Centers
- 6) Quince Orchard Plaza Shopping Center
- 7) Gaitherstowne Plaza Shopping Center
- 8) Olde Towne Gaithersburg
- 9) Festival at Muddy Branch Shopping Center
- 10) Kentlands
- 11) Washingtonian Center