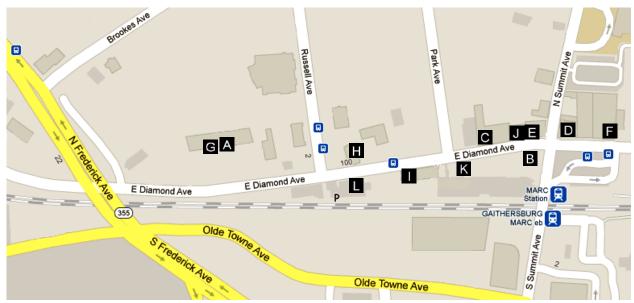

# 8) Olde Towne Gaithersburg

The oldest part of the city dates back to the 1870s and is where City Hall and the Gaithersburg Community Museum are located. To get there by car, turn left from the Hilton parking lot onto Perry Parkway. Go 0.2 miles to the traffic light and turn right onto Frederick Avenue. Follow Frederick about 0.5 miles and turn right (just beyond the Gaitherstowne Shopping Center) onto Chestnut Street. Go less than 0.1 mile on Chestnut and turn left onto East Diamond Avenue. Follow East Diamond for about 0.5 miles to get to the center of Old Towne. (Please be aware that you cannot get to Olde Towne from West Diamond Avenue, which does not connect with East Diamond.)

#### Selected Restaurants

- (A) Antojitos. Mexican/Central American. \$. NR. Tel: 301-740-2424.
- **(B) Growler's**. Brewpub restaurant. \$\$. 4 stars. Tel: 301-519-9400. www.growlersofgaithersburg.com
- (C) Junior's Chicken. Peruvian rotisserie chicken. \$. 3 stars. Tel: 301-977-7919.
- (D) Manhattan Pizza & Pasta. Pizza, pasta and more. \$\$. 3 stars. Tel: 301-987-0050.
- **(E) Olde Towne Café**. Homestyle. \$. 3½ stars. Tel: 301-519-7300.
- (F) Rainbow. West African. \$\$. 3½ stars. Tel: 301-947-0099. www.rainbowrest.com
- (G) Sabor Azteca. Mexican. \$. 3½ stars. Tel: 301-987-7272.
- (H) Thai Sisters Restaurant. Thai. \$\$. 4 stars. Tel: 301-926-9199. www.thaisisters.com
- (I) Vocelli Pizza. Pizza, pasta, submarine sandwiches. \$-\$\$. 3 stars. Tel: 301-990-8866. www.vocellipizza.com/gaithersburg\_md

- (J) Center Market Morazan. Latin American grocery and market. Tel: 301-926-0282.
- **(K) Guatemalteca Bakery**. Latin American bakery. Tel: 301-330-1681. www.guatebakery.com
- (L) International Bakery. Latin American bakery, mostly. Tel: 301-740-9244.