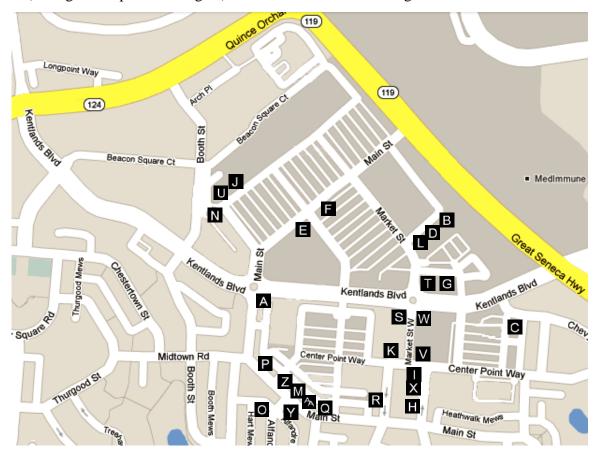

## 10) Kentlands

The Kentlands is located at the intersection of Quince Orchard Road and Great Seneca Highway. It is a large mixed residential-retail development with many good restaurant choices available. To get there by car, turn right from the Hilton parking lot onto Perry Parkway. Go 0.7 miles to the traffic light and turn right onto West Diamond Avenue. Follow West Diamond 0.6 miles to the third traffic light and turn left onto Quince Orchard Road. Go on Quince Orchard for 1.9 miles (through multiple traffic lights) and turn left at the traffic light onto Kentlands Boulevard.

#### **Selected Restaurants**

- (A) Batik. Pan-Asian street food and dumplings. \$-\$\$. 3½ stars. Tel: 301-869-8661. <a href="https://www.batikasiancuisine.com">www.batikasiancuisine.com</a>
- (B) Bonefish Grill. Seafood. \$\$. 3½ stars. Tel: 240-631-2401. www.bonefishgrill.com
- (C) **Buca di Beppo**. Family-style Italian (not recommended for solo dining). \$\$. 3½ stars. Tel: 301-947-7346. www.bucadibeppo.com
- (D) Caspian. Persian. \$\$. 4½ stars. Tel: 301-590-0007. www.caspiankentlands.com
- (E) Coal Fire Pizza. Pizza baked in coal-fueled oven. \$\$. 3½ stars. Tel: 301-519-2625. www.coalfireonline.com
- **(F)** Cold Stone Creamery. Ice cream with mix-ins. \$. 3½ stars. Tel: 301-590-0009. www.coldstonecreamery.com
- (G) Cosi. Sandwiches, salads, desserts. \$. 3 stars. Tel: 301-926-8764. <a href="https://www.getcosi.com/gaithersburg/">www.getcosi.com/gaithersburg/</a>

- **(H)** Crepes-a-Go-Go. Savory and sweet crepes. \$. 3½ stars. Tel: 301-519-9777. www.crepes-a-gogo.com
- (I) Five Guys. Hamburgers and hotdogs. \$. 4 stars. Tel: 301-926-9100. www.gofiveguys.com
- (J) Good Fortune Café. Chinese. \$-\$\$. 3½ stars. Tel: 301-216-2828. www.goodfortunecafe.com
- (K) HaKuBa. Japanese and sushi. \$\$. 3 stars. Tel: 301-947-1283. www.hakubaus.com
- (L) Hot Breads & Cakes. Non-ethnic Bakery/Indian. \$. 3 stars. Tel: 301-977-1919. www.hotbreadsmddc.com
- (M) Jaymar Colombian Breeze. Colombian. \$\$. 3 stars. Tel: 301-869-0023. http://www.colombianbreeze.com/
- (N) Jersey Mike's. Specialty submarine sandwiches. \$. 4 stars. Tel: 301-977-4842. <a href="https://www.jerseymikes.com">www.jerseymikes.com</a>
- (O) Kentlands Lebanese Bistro. Lebanese. \$\$. 4½ stars. Tel: 301-977-2033. www.kentlandslebanesebistro.com
- (P) Le Palais. French. \$\$-\$\$\$. 4 stars. Tel: 301-947-4051. www.restaurantlepalais.com
- (Q) Luna Italia. Italian. \$\$. 3 stars. Tel: 240-361-2921. www.lunaitaliakentlands.com
- (R) Ming's Asian Bistro. Chinese/Vietnamese. \$. 3½ stars. Tel: 301-977-2222. www.mingsasianbistro.com
- (S) Moby Dick. Kebob platters and sandwiches. \$. 3½ stars. Tel: 301-987-7770. www.mobysonline.com
- (T) Noodles & Company. Noodle dishes of various cuisines. \$. 4 stars. Tel: 301-926-5901. www.noodles.com
- (U) Not Your Average Joe's. American. \$\$. 3½ stars. Tel: 240-477-1040. www.notyouraveragejoes.com/gaithersburg/
- (V) Pasha Land. Moroccan. \$\$. 4 stars. Tel: 301-216-2223. www.pashaland.com
- (W) **Tandoori Nights**. Indian/Pakistani. \$\$. 3 stars. Tel: 301-947-4007. www.tandoorinightsmd.com
- (X) Thai Tanium. Thai. \$\$. 3½ stars. Tel: 301-990-3699. www.thaitaniumrestaurant.com
- (Y) Vasilis Mediterranean Grill. Greek. \$\$. 4 stars. Tel: 301-977-1011. www.vasilisgrill.com
- (**Z**) Yoyogi Sushi. Sushi bar. \$. 4 stars. Tel: 301-963-0001

## Other stores of possible interest

(AA) SPAGnVOLA Chocolatier. Chocolate truffle shop and factory (weekend tours available, make reservation through the website). Tel: 240-654-6972. <a href="www.spagnvola.com">www.spagnvola.com</a> (Outlet store located in Lakeforest Mall.)