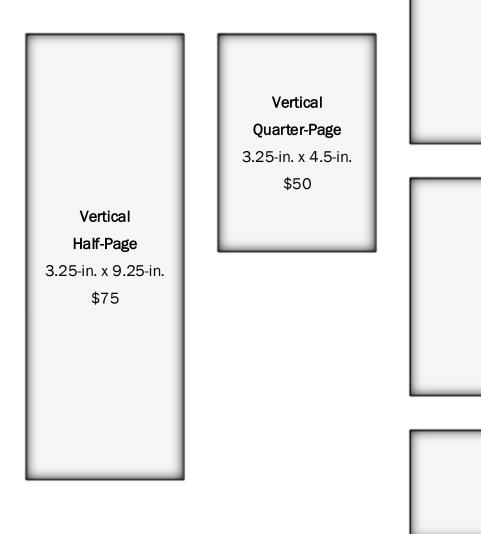

TIFF or PDF preferred, but we will take JPEG, GIF, PNG, or PSD. 200 - 300 dpi grayscale (black-and-white). When in doubt, please ask.

\$125 for inside front or back cover

\$100 for interior full page

\$75 for interior half-page

\$50 for interior quarter-page

We are interested in arranging ad space swaps with other local conventions.

Send inquiries to Roger Burns (advertising@capclave.org). Contact our treasurer Sam Scheiner (treasurer@capclave.org) to arrange for ad space payment.