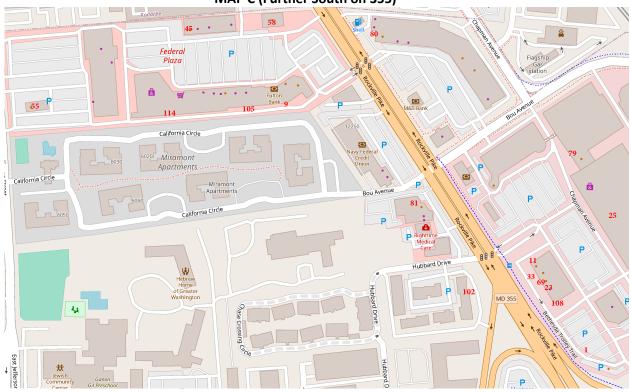

# MAP C (Further South on 355)

- 1 Chick-fil-A
- 9 Crumbl Cookies
- 11 CAVA Grill \*
- 23 Five Guys
- 25 Giant supermarket
- 55 Panera Bread
- 33 Honeygrow
- 45 Mama Lucia
- 68 Silver Diner \*
- 69 Slapfish
- 79 Tara Thai
- 80 TGI Fridays
- 81 The Original Pancake House
- 102 Bambu Cafe
- 105 Great Harvest Bread Co.
- 108 Mod Pizza
- 114 Trader Joes