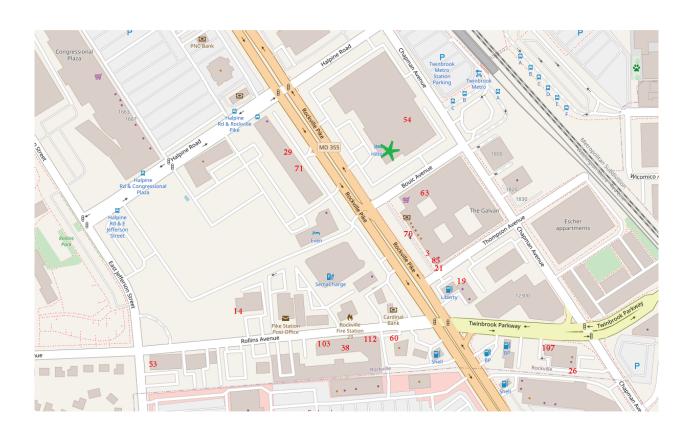

# MAP B (South of Hotel)

- 3 Akira Ramen & Izakaya
- 14 China Taste
- 19 Corned Beef King
- 21 Dunkin Donuts
- 26 Gilly's Craft Beer \*
- 29 Gyroland
- 38 Kenny's sub shop
- 53 O Mama Grill \*
- 54 Olive's
- 60 Qdoba
- 63 Safeway supermarket
- 70 Smashburger
- 71 SnowBots
- 85 Urban Hot Pot
- 103 Bubble Tea Cafe
- 107 Los Primos Tex-Mex
- 112 Teamania Bakery & Cafe