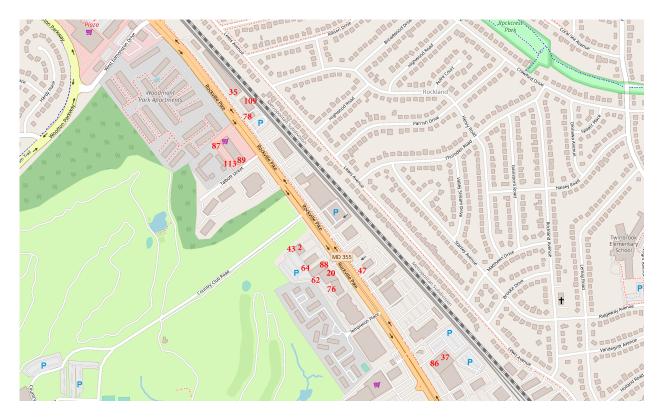

#### MAP D (Further North on 355)

All maps are ©  $\underline{\text{OpenStreetMap contributors}}$ . OpenStreetMap® is  $\underline{\text{open data}}$ , licensed under the  $\underline{\text{Open Data Commons Open Database License}}$  (ODbL) by the  $\underline{\text{OpenStreetMap Foundation}}$  (OSMF).

- 2 A & J Restaurant \*
- 20 Crisp & Juicy
- 35 Iron Age
- 37 Joe's Noodle House \*
- 43 Ledo's Pizza
- 47 McDonald's
- 62 Sadaf Halal
- 64 Saffon Indian Crusine
- 76 Sushi House
- 78 Taco Bell
- 86 Yetka Kakobi
- 87 Temari Café
- 88 Duck Donuts
- 89 La Limena Grill
- 109 Pike Kitchen
- 113 Vocelli Pizza