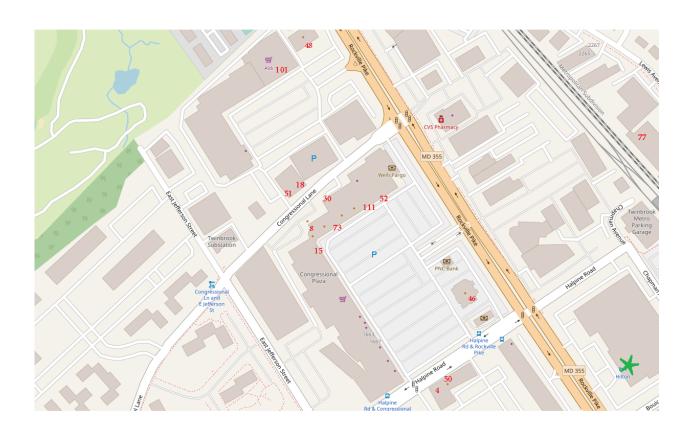

#### **American**

#46 **Matchbox** (\$\$-\$\$\$) 0.3 miles. 1699 Rockville Pike (301) 816-0369 http://www.matchboxrestaurants.com/rockville/ Area: Congressional (Map A)

Known for pizza and burgers; they also have more ambitious fare.

Outside tables. Online orders for pickup or delivery.

#48 **Miller's Ale House** (\$-\$\$) 0.4 miles. 1471 Rockville Pike (301) 770-8535 https://millersalehouse.com/locations/rockville/ Area: Congressional North (Map A)

Standard sports-bar. It has nightly specials.

No outside tables but indoor patio. Online orders for pickup or delivery.

#54 **Olive's** (\$\$-\$\$\$) 0 miles. (hotel restaurant). 1750 Rockville Pike (240) 880-6200 <a href="http://www3.hilton.com/en/hotels/maryland/hilton-washington-dc-rockville-hotel-and-executive-meeting-ctr-IADMRHF/dining/index.html">http://www3.hilton.com/en/hotels/maryland/hilton-washington-dc-rockville-hotel-and-executive-meeting-ctr-IADMRHF/dining/index.html</a>

Ramen soups

No outside tables. Online order for pickup. Delivery via Ubereats or Doordash.

#8 **Banana Leaves Café** (\$\$) 0.6 miles. 160 Congressional Lane (301) 230-8908 http://www.bananaleavesasiancafe.com/ Asian - Pan-Asian Area: Congressional (Map A)

Close to hotel. Other side of Twinbrook Metro so walking is easier than driving there.

Happy hour specials.

Outside tables can be reserved. Online orders for pickup only.

#30 **Hinode** (\$\$) 0.5 miles. 134 Congressional Lane (301) 816-2190 https://www.hinoderestaurant.com/ Japanese Area: Congressional (Map A)

Sushi. Has all you can eat option.

Corrected URL: https://www.hinoderestaurant.com/

Outside tables available. Online orders for pickup only. Delivery via Doordash or Ubereats.

#32 **Honey Pig BBQ** (\$\$-\$\$\$) 0.7 miles. 12015-G Rockville Pike (240) 669-4622 http://www.honeypigbbq.com/rockville-md/ Korean Area: Montrose Crossing (Map C)

#73 **Starbucks** (\$) 0.5 miles. 1621 Rockville Pike (301) 230-2079 <a href="https://www.starbucks.com/store-locator/store/11707/congressional-plaza-1621-rockville-pike-rockville-md-208521619-us">https://www.starbucks.com/store-locator/store/11707/congressional-plaza-1621-rockville-pike-rockville-md-208521619-us</a> Area: Congressional (Map A)

https://order.smoothieking.com/menu/smoothie-king-1611-rockville-pike-space-26

Area: Congressional (Map A)

Smoothie drinks and light snacks

No tables outside or inside. Order online or phone for pickup. Delivery via Doordash or GrubHub.

Good Italian restaurant. Also sells pizza by the slice. Outside tables. Online ordering for pickup or delivery.

#50 **Mosaic Cuisine** \* (\$-\$\$) 0.3 miles. 186 Halpine Rd (301) 468-0682 https://mosaiccuisine.com/ French Area: Congressional (Map A)

Waffle sandwiches and French cuisine.

Outside tables. Order online for pickup. Delivery via GrubHub and Postmates.

#51 **Mykonos Grill \*** (\$\$\$) 0.6 miles 121 Congressional Ln (301) 770-5999

https://mykonosgrill.com/ Greek Area: Congressional North (Map A)

No delivery. Carryout and curbside available.

#52 **Noodles & Co** (\$-\$\$) 0.5 miles. 1609-B Rockville Pike

https://locations.noodles.com/md/rockville/1609-b-rockville-pike.html Area: Congressional (Map A)

### Vegetarian

#15 Chopt Creative Salad (\$) 0.5 miles. 1625 Rockville Pike

https://www.choptsalad.com/order/menu Area: Congressional (Map A)

Salad chain

#33 **Honeygrow** (\$) 0.6 miles. 12035 Rockville Pike 240 621 7696 https://www.honeygrow.com/rockville Area: Montrose Crossing (Map C)

# MAP A (North of Hotel)

- 4 Armand's Pizzeria & Grille
- 8 Banana Leaves Café
- 15 Chopt Creative Salad
- 18 Congressional Deli
- 30 Hinode
- 46 Matchbox
- 48 Miller's Ale House 49 Modern Market
- 50 Mosaic Cuisine \*
- 51 Mykonos Grill \*
- 52 Noodles & Co
- 73 Starbucks
- 77 Swiss Pastries
- 101 Aldi's Supermarket
- 111 Smoothie King