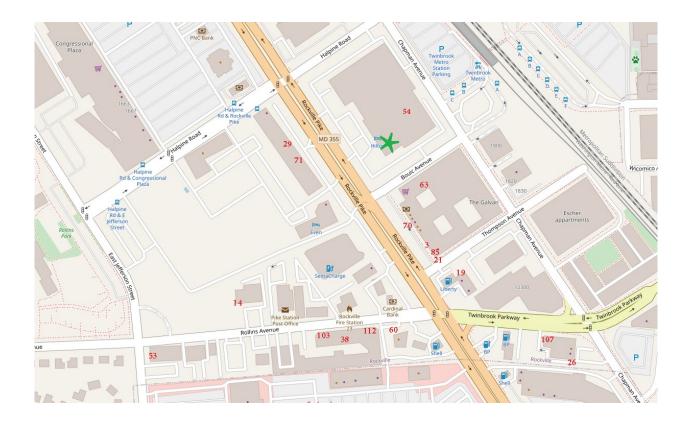

MAP B (South of Hotel)

- 3 Akira Ramen & Izakaya
- 14 China Taste
- 19 Corned Beef King
- 21 Dunkin Donuts
- 26 Gilly's Craft Beer \*
- 29 Gyroland
- 38 Kenny's sub shop
- 53 O Mama Grill \*
- 54 Olive's
- 60 Qdoba
- 63 Safeway supermarket
- 70 Smashburger
- 71 SnowBots
- 85 Urban Hot Pot
- 103 Bubble Tea Cafe
- 107 Los Primos Tex-Mex
- 112 Teamania Bakery & Cafe