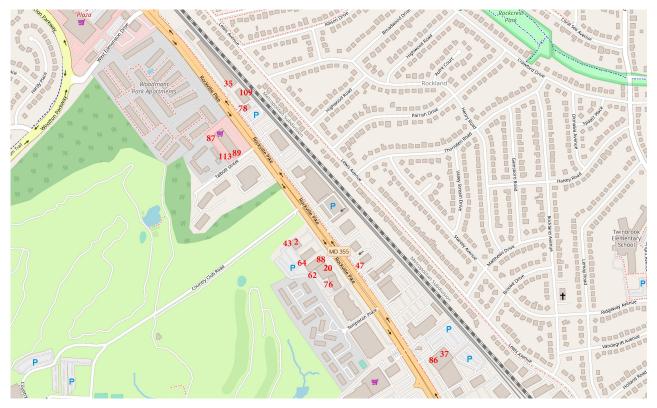

MAP D (Further North on 355)

All maps are © <u>OpenStreetMap contributors</u>. OpenStreetMap<sup>®</sup> is *open data*, licensed under the <u>Open Data Commons Open</u> <u>Database License</u> (ODbL) by the <u>OpenStreetMap Foundation</u> (OSMF).

- 2 A & J Restaurant \*
- 20 Crisp & Juicy
- 35 Iron Age
- 37 Joe's Noodle House \*
- 43 Ledo's Pizza
- 47 McDonald's
- 62 Sadaf Halal
- 64 Saffon Indian Crusine
- 76 Sushi House
- 78 Taco Bell
- 86 Yetka Kakobi
- 87 Temari Café
- 88 Duck Donuts
- 89 La Limena Grill
- 109 Pike Kitchen
- 113 Vocelli Pizza