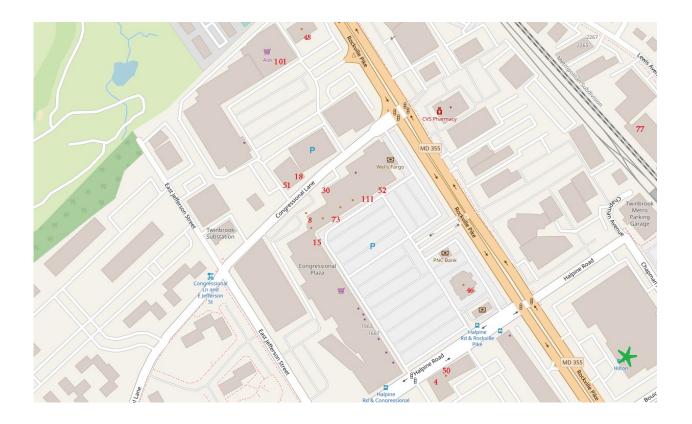

## MAP A (North of Hotel)

- 4 Armand's Pizzeria & Grille
- 8 Banana Leaves Café
- 15 Chopt Creative Salad
- 18 Congressional Deli
- 30 Hinode
- 46 Matchbox
- 48 Miller's Ale House 49 Modern Market
- 50 Mosaic Cuisine \*
- 51 Mykonos Grill \*
- 52 Noodles & Co
- 73 Starbucks
- 77 Swiss Pastries
- 101 Aldi's Supermarket
- 111 Smoothie King