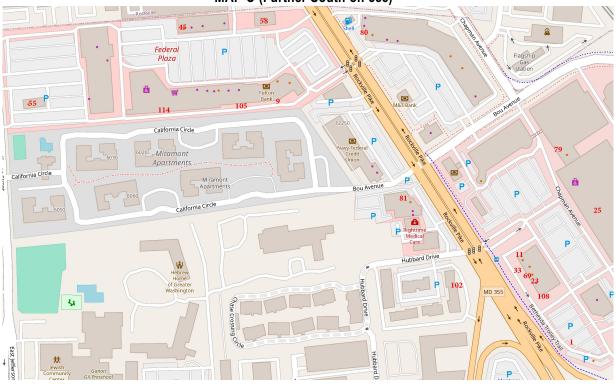

MAP C (Further South on 355)

- 1 Chick-fil-A
- 9 Crumbl Cookies
- 11 CAVA Grill \*
- 23 Five Guys
- 25 Giant supermarket
- 55 Panera Bread
- 33 Honeygrow
- 45 Mama Lucia
- 68 Silver Diner \*
- 69 Slapfish
- 79 Tara Thai
- 80 TGI Fridays
- 81 The Original Pancake House
- 102 Bambu Cafe
- 105 Great Harvest Bread Co.
- 108 Mod Pizza
- 114 Trader Joes