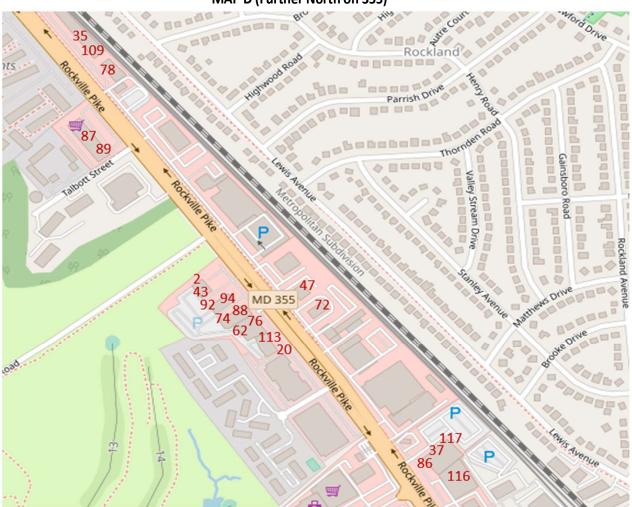

#### MAP D (Further North on 355)

- 2 A & J Restaurant \* -- Taiwanese Dim Sum
- 20 Crisp & Juicy Peruvian Chicken
- 35 Iron Age Korean BBQ
- 37 Joe's Noodle House \* -- Szechuan Chinese
- 43 Ledo's Pizza
- 47 McDonald's
- 62 Sadaf Halal Middle Eastern kabobs
- 72 Subway sandwiches
- 74 Stone Bakery Persian breads
- 76 Sushi House Japanese and Sushi
- 78 Taco Bell
- 86 Yetka Kakobi Persian Kabobs
- 87 Temari Café Japanese and Sushi
- 88 Duck Donuts customized donuts
- 89 La Limena Grill Peruvian chicken

- 92 Damso Korean BBQ
- 94 Bubbles & Tea bubble tea
- 109 Pike Kitchen Vietnamese & other Asian
- 113 Vocelli Pizza
- 116 Hulu Skewer House Chinese BBQ
- 117 European Delight Deli & Bakery grocery

This guide is brought to you by Rockville restaurant expert extraordinaire Sam Lubell. Special thanks to Carolyn Frank for updating the 2021/2022 information.