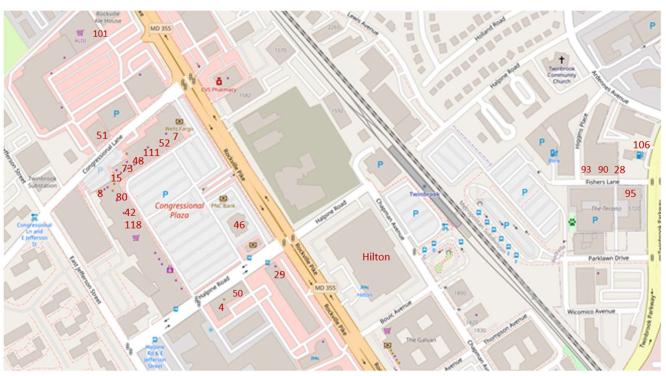

#### MAP A (North of Hotel)

All maps are © <u>OpenStreetMap contributors</u>. OpenStreetMap\* is-*open data*, licensed under the <u>Open Data Commons Open Database License</u> (ODbL) by the <u>OpenStreetMap Foundation</u> (OSMF).

- 4 Armand's Pizzeria & Grille
- 7 BN Café bookstore drinks and snacks
- 8 Banana Leaves Café Pan-Asian
- 15 Chopt Creative Salad
- 28 Green Bamboo Pan-Asian
- 29 Gyroland halal meat sandwiches
- 42 Lebanese Taverna Café Middle Eastern
- 46 Matchbox American
- 48 Mr. Wish bubble tea
- 50 Mosaic Cuisine -- French\*
- 51 Mykonos Grill \* -- Greek
- 52 Noodles & Co -- pasta
- 73 Starbucks
- 80 Taco Bamba Mexican
- 90 Mirabeau Bakery & Café sandwiches
- 93 Downtown Brews sandwiches
- 95 Good Harvest Chinese Hot Pot
- 101 Aldi's Supermarket
- 106 Jennifer's Food Truck Mexican
- 111 Smoothie King
- 118 The Fresh Market -- grocery

# MAP B (South of Hotel)

- 3 Akira Ramen & Izakaya Japanese soups
- 6 Amore Eats Taiwanese takeout
- 14 China Taste --Chinese & Japanese
- 21 Dunkin' donuts & coffee
- 26 Gilly's Craft Beer -- sandwiches\*
- 27 Gong Cha Taiwanese bubble tea
- 38 Kenny's Sub Shop Chinese
- 53 Oh Mama Grill -- Israeli
- 54 Olive's hotel restaurant
- 60 Qdoba -- Mexican
- 63 Safeway supermarket
- 70 Smashburger
- 80 TGI Friday's -- American
- 85 Urban Hot Pot Chinese
- 91 The Rockville Pike Craft Beer Wine and More sandwiches
- 103 Bubble Tea Café Asian desserts
- 107 Los Primos Tex-Mex
- 112 Teamania Bakery & Cafe

# MAP C (Further South on 355)

- 1 Chick-fil-A
- 9 Crumbi Cookies
- 11 CAVA Grill \* bowls, salads, wraps
- 23 Five Guys burgers
- 25 Giant supermarket
- 32 Honey Pig BBQ -- Korean
- 33 Honeygrow -- vegetarian
- 45 Mama Lucia Italian
- 55 Panera Bread sandwiches
- 68 Silver Diner
- 79 Tara Thai
- 81 The Original Pancake House
- 105 Great Harvest Bread Co.
- 108 Mod Pizza
- 114 Trader Joes
- 115 Rasa Indian vegan

#### MAP D (Further North on 355)

- 2 A & J Restaurant \* -- Taiwanese Dim Sum
- 20 Crisp & Juicy Peruvian Chicken
- 35 Iron Age Korean BBQ
- 37 Joe's Noodle House \* -- Szechuan Chinese
- 43 Ledo's Pizza
- 47 McDonald's
- 62 Sadaf Halal Middle Eastern kabobs
- 72 Subway sandwiches
- 74 Stone Bakery Persian breads
- 76 Sushi House Japanese and Sushi
- 78 Taco Bell
- 86 Yetka Kakobi Persian Kabobs
- 87 Temari Café Japanese and Sushi
- 88 Duck Donuts customized donuts
- 89 La Limena Grill Peruvian chicken

- 92 Damso Korean BBQ
- 94 Bubbles & Tea bubble tea
- 109 Pike Kitchen Vietnamese & other Asian
- 113 Vocelli Pizza
- 116 Hulu Skewer House Chinese BBQ
- 117 European Delight Deli & Bakery grocery

This guide is brought to you by Rockville restaurant expert extraordinaire Sam Lubell. Special thanks to Carolyn Frank for updating the 2021/2022 information.