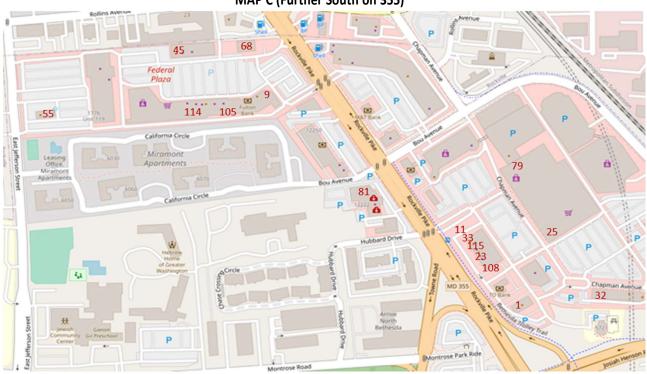

# MAP C (Further South on 355)

- 1 Chick-fil-A
- 9 Crumbi Cookies
- 11 CAVA Grill \* bowls, salads, wraps
- 23 Five Guys burgers
- 25 Giant supermarket
- 32 Honey Pig BBQ -- Korean
- 33 Honeygrow -- vegetarian
- 45 Mama Lucia Italian
- 55 Panera Bread sandwiches
- 68 Silver Diner
- 79 Tara Thai
- 81 The Original Pancake House
- 105 Great Harvest Bread Co.
- 108 Mod Pizza
- 114 Trader Joes
- 115 Rasa Indian vegan