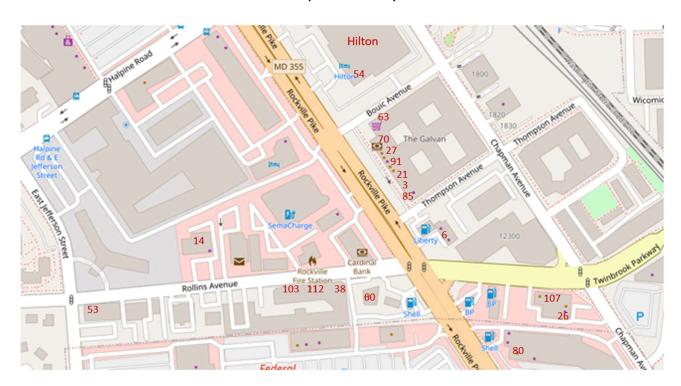

# MAP B (South of Hotel)

- 3 Akira Ramen & Izakaya Japanese soups
- 6 Amore Eats Taiwanese takeout
- 14 China Taste --Chinese & Japanese
- 21 Dunkin' donuts & coffee
- 26 Gilly's Craft Beer -- sandwiches\*
- 27 Gong Cha Taiwanese bubble tea
- 38 Kenny's Sub Shop Chinese
- 53 Oh Mama Grill -- Israeli
- 54 Olive's hotel restaurant
- 60 Qdoba -- Mexican
- 63 Safeway supermarket
- 70 Smashburger
- 80 TGI Friday's -- American
- 85 Urban Hot Pot Chinese
- 91 The Rockville Pike Craft Beer Wine and More sandwiches
- 103 Bubble Tea Café Asian desserts
- 107 Los Primos Tex-Mex
- 112 Teamania Bakery & Cafe